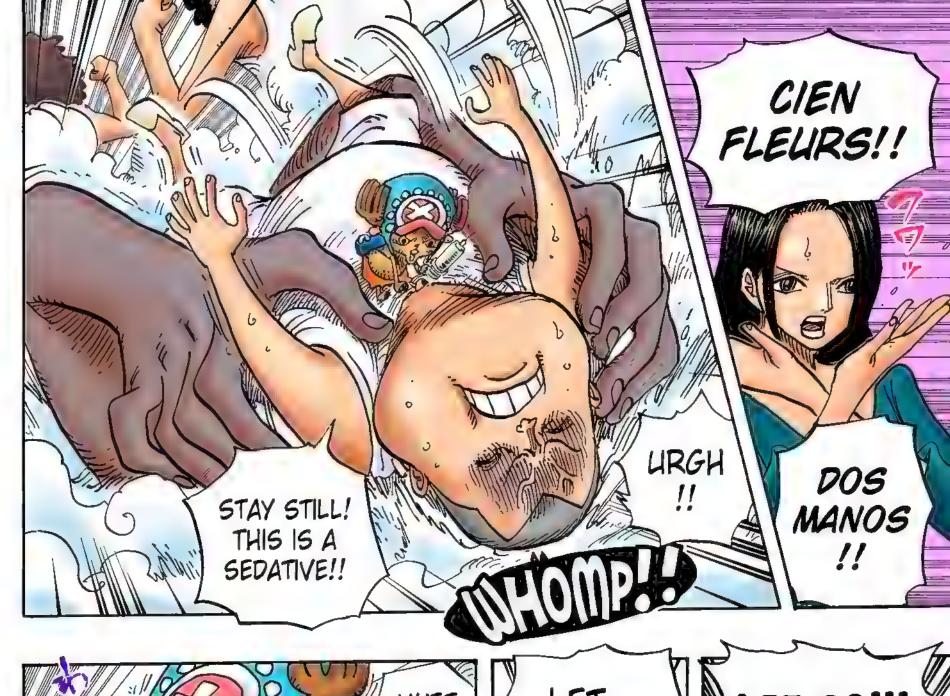

#### Brook ブルック

\* ながく こうがまり & \* もの となるも、大スター 手長族に捕まり見世物となるも、大スター \*ソウルキング、プルックとして合流。

「音楽家」 職営会3300万度

一堂に会し、島に戦火が拡がる!!ローの提案に乗り、「海賊同盟」を結んだルフィ達は、シーザー誘拐を企てるが失敗し、囚われの身に。そこで明かされた事実…。シーザーは島で化学兵器の実験をし、闇の仲買人に売ろうとしていた。その仲買人の一人が何と子供達誘拐事件の黒幕・ドフラミンゴだった!!全ては彼らの思惑通りに事が進んでいたが、ローのより事情により解放されたルフィ達が、その陰謀に立ち向かうべく、反撃に出る!!